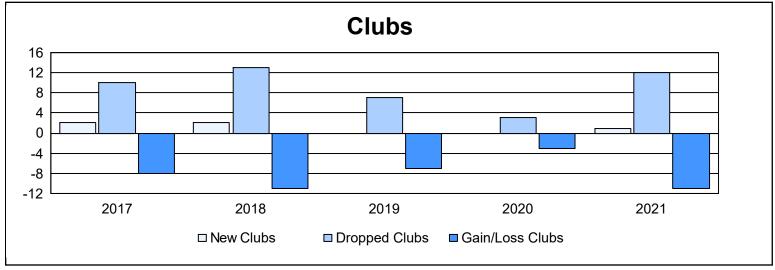

| Year      | New<br>Clubs | Dropped<br>Clubs | Gain/<br>Loss<br>Clubs | New<br>Members | Charter<br>Members | Reinstate<br>Members | Transfer<br>Members | Total<br>Member<br>Added | Total<br>Members<br>Dropped | Gain/<br>Loss<br>Members |
|-----------|--------------|------------------|------------------------|----------------|--------------------|----------------------|---------------------|--------------------------|-----------------------------|--------------------------|
| 2016-2017 | 2            | 10               | -8                     | 881            | 70                 | 39                   | 26                  | 1,016                    | 1,275                       | -259                     |
| 2017-2018 | 2            | 13               | -11                    | 848            | 53                 | 52                   | 51                  | 1,004                    | 1,371                       | -367                     |
| 2018-2019 | 0            | 7                | -7                     | 753            | 6                  | 50                   | 49                  | 858                      | 1,084                       | -226                     |
| 2019-2020 | 0            | 3                | -3                     | 550            | 13                 | 50                   | 33                  | 646                      | 977                         | -331                     |
| 2020-2021 | 1            | 12               | -11                    | 484            | 39                 | 58                   | 76                  | 657                      | 1,125                       | -468                     |
| Average   | 1            | 9                | -8                     | 703            | 36                 | 50                   | 47                  | 836                      | 1,166                       | -330                     |